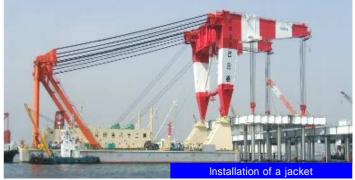

## D-runway News Letter [No.3]

http://www.pa.ktr.mlit.go.jp/haneda

At pier section and connected taxiway, the installation both steel jacket and Slab is going under way steadily.

Installation of steel jacket got started to work on Jan 8, 2008.

As of May 25, 35 were completed among 198 in Pier section and 6 were completed in Connection taxiway.

Also the full-scale installation work of PCa slab (Precast Concrete slab) and UFC slab (Ultra high strength Fiber reinforced Concrete slab) on a steel figure began.