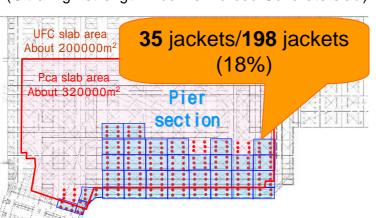

As of May 25, 35 were completed among 198 in Pier section and 6 were completed in Connection taxiway.

Also the full-scale installation work of PCa slab (Precast Concrete slab) and UFC slab (Ultra high strength Fiber reinforced Concrete slab) on a steel figure began.

Connected taxiway

Existing airport

6 jackets/40 jackets (15%)

Total number: 238 jackets Size: Weight: about 1,300t (Upper 800t, Lower 500t) W:63m x L:45m x H:32m

## Progress of production and installation

**J K T** (198+40=238 jackets)

17% <sup>209</sup>

Production

May 25, 2008

**Slab** (17,680 slabs)

1% 28%

Production