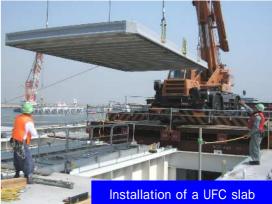

As of May 25, 35 were completed among 198 in Pier section and 6 were completed in Connection taxiway.

Also the full-scale installation work of PCa slab (Precast Concrete slab) and UFC slab (Ultra high strength Fiber reinforced Concrete slab) on a steel figure began.