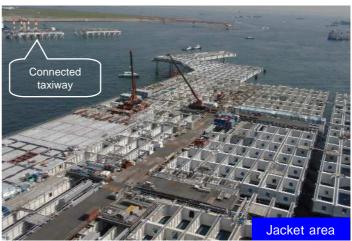

## D-runway News Letter [No.3]

http://www.pa.ktr.mlit.go.jp/haneda

At pier section and connected taxiway, the installation both steel jacket and Slab is going under way steadily.

Installation of steel jacket got started to work on Jan 8, 2008.

As of May 25, 35 were completed among 198 in Pier section and 6 were completed in Connection taxiway.

Also the full-scale installation work of PCa slab (Precast Concrete slab) and UFC slab (Ultra high strength Fiber reinforced Concrete slab) on a steel figure began.

Connected taxiway

Existing airport

6 jackets/40 jackets (15%)

Total number: 238 jackets Size: Weight: about 1,300t (Upper 800t, Lower 500t) W:63m x L:45m x H:32m