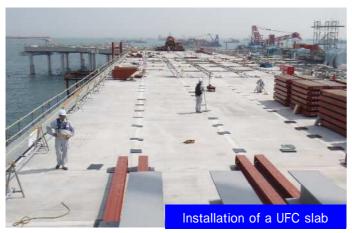

As of May 25, 35 were completed among 198 in Pier section and 6 were completed in Connection taxiway.

Also the full-scale installation work of PCa slab (Precast Concrete slab) and UFC slab (Ultra high strength Fiber reinforced Concrete slab) on a steel figure began.